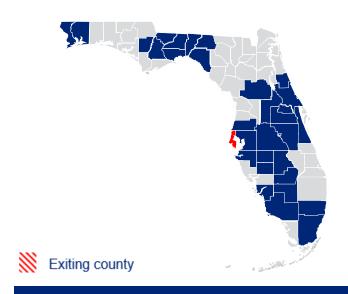

### **Network Changes from 2024 to 2025**

- HCA will be Out-of-Network (OON)
- Exiting Pinellas county for PY2025