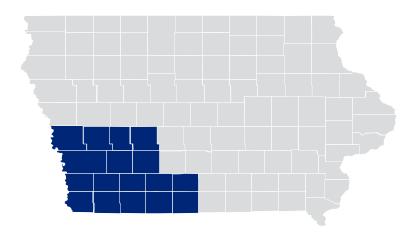

## **Quick State Facts**

- New market entry into 17 counties for Plan Year 2025
- Non-Gated HMO Plans
- Cross-border coverage with access to providers in Missouri and Nebraska (MO: Boone, NE: Burt, Dodge, Douglas, Sarpy, Saunders, Thurston, Washington)

## Provider network is subject to change

| Market Area                           | Counties                                                                                                                                          | Hospitals and Employed Providers; Physician Groups                                                                                                                                                                                                                                                                                                                                                                                                                                                                                                                                                                                                                                                                                                                                                                                                                                                                                                                                                                                                                                                                                                                                          |
|---------------------------------------|---------------------------------------------------------------------------------------------------------------------------------------------------|---------------------------------------------------------------------------------------------------------------------------------------------------------------------------------------------------------------------------------------------------------------------------------------------------------------------------------------------------------------------------------------------------------------------------------------------------------------------------------------------------------------------------------------------------------------------------------------------------------------------------------------------------------------------------------------------------------------------------------------------------------------------------------------------------------------------------------------------------------------------------------------------------------------------------------------------------------------------------------------------------------------------------------------------------------------------------------------------------------------------------------------------------------------------------------------------|
| Southwest<br>lowa (Council<br>Bluffs) | Adair, Adams, Audubon, Cass, Clarke, Decatur, Fremont, Guthrie, Harrison, Mills, Montgomery, Page, Pottawattamie, Ringgold, Shelby, Taylor, Union | Methodist Jennie Edmundson; Adair County Memorial Hospital, Audubon County Memorial Hospital, Burgess Health Center, Cass County Memorial Hospital, Clarinda Regional Health Center, Clarke County Hospital, Dallas County Hospital, Decatur County Hospital, Grape Community Hospital, Greater Regional Medical Center, Greene County Medical Center, Guthrie County Hospital, Lucas County Health Center, Manning Regional Medical Center, Montgomery County Memorial Hospital, Myrtue Medical Center, Ringgold County Hospital, Shenandoah Medical Center, Wayne County Hospital  Nebraska providers available through cross-border access: Nebraska Methodist Health System (NMHS): Methodist Fremont Health, Methodist Women's Hospital, Nebraska Methodist Hospital; Nebraska Medical Center: Bellevue Medical Center, Nebraska Medical Center Madonna Rehabilitation Hospital Omaha, Midwest Surgical Hospital, OrthoNebraska Hospital, Saunders Medical Center  Missouri providers available through cross-border access: University of Missouri Hospitals and Clinics: University Hospitals & Clinics, Women's Hospital, Ellis Fischel Cancer Center, Rusk Rehabilitation Hospital |
|                                       |                                                                                                                                                   |                                                                                                                                                                                                                                                                                                                                                                                                                                                                                                                                                                                                                                                                                                                                                                                                                                                                                                                                                                                                                                                                                                                                                                                             |