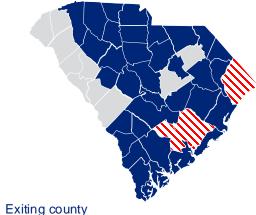

## Network Changes from 2024 to 2025

- Adding 13 new counties (Calhoun, Fairfield, Lee, Lexington, Newberry, Richland, Saluda, Cherokee, Greenville, Laurens, Spartanburg, Union, Clarendon) for 33 total counties in the state
- Exiting 3 counties (Berkeley, Dorchester, and Horry)
- Adding Beaufort and Hampton Hospitals
- HCA will be Out-of-Network