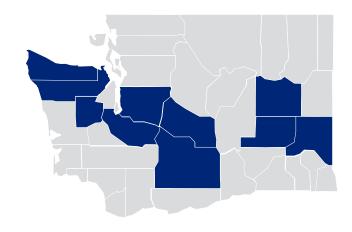

## **Quick State Facts**

- · Total of 10 counties
- No footprint changes in 2025
- Non-Gated EPO Plans

## Provider network is subject to change

| Market Area                                                                                          | Counties                                         | Hospitals and Employed Providers                                                                                                                                                                                                                                                              |
|------------------------------------------------------------------------------------------------------|--------------------------------------------------|-----------------------------------------------------------------------------------------------------------------------------------------------------------------------------------------------------------------------------------------------------------------------------------------------|
| Wenatchee-Moses<br>Lake-Othello                                                                      | Adams                                            | East Adams Rural Hospital, Othello Community Hospital                                                                                                                                                                                                                                         |
| Seattle-Tacoma                                                                                       | Clallam,<br>Jefferson,<br>King, Mason,<br>Pierce | <b>UW Medicine:</b> University of Washington Medical Center, Valley Medical Center                                                                                                                                                                                                            |
|                                                                                                      |                                                  | MultiCare: MultiCare Auburn Medical Center, MultiCare Capital Medical Center, MultiCare Deaconess Hospital, MultiCare Valley Hospital, MultiCare Yakima Memorial Hospital, MultiCare Mary Bridge Children's Hospital, Overlake Medical Center                                                 |
|                                                                                                      |                                                  | Evergreen Health and Medical Center, Forks Community Hospital,<br>Jefferson Healthcare, Mason General Hospital, Olympic Medical Center<br>and associated clinics, Fred Hutchinson Cancer Center, Seattle<br>Children's Hospital, Snoqualmie Valley Hospital, Virginia Mason<br>Medical Center |
|                                                                                                      |                                                  | <b>The Polyclinic:</b> Polyclinic Madison Center, Polyclinic Family Medicine Northwest, Polyclinic Family Medicine Ballard, Polyclinic Family Medicine Greenlake, Polyclinic Family Medicine Sand Point, Polyclinic Family Medicine Wallingford                                               |
| Spokane                                                                                              | Lincoln                                          | Odessa Memorial Healthcare Center, Lincoln County Hospital                                                                                                                                                                                                                                    |
| Walla-Walla Pullman                                                                                  | Whitman                                          | Pullman Regional Hospital                                                                                                                                                                                                                                                                     |
| Yakima                                                                                               | Kittitas,<br>Yakima                              | Astria Health: Toppenish Hospital, Sunnyside Hospital<br>Yakima Valley Memorial Hospital, Kittitas Valley Community Hospital                                                                                                                                                                  |
| Providers: check out additional information regarding WA Exchange plans on UHCprovider.com/Exchanges |                                                  |                                                                                                                                                                                                                                                                                               |