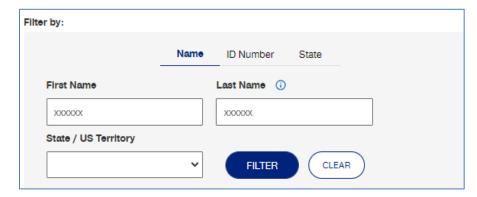

 Filtering your results using the applicant's name, ID number or state is recommended, as your results may have exceeded system display limitations

To view details of the application, click See Details