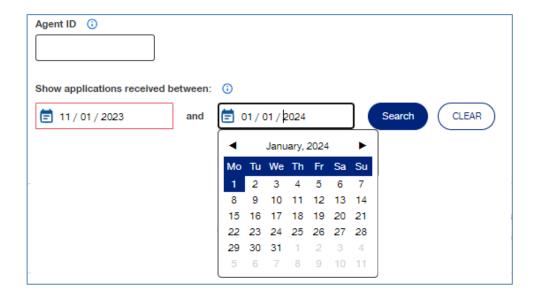

- If you do not see an applicant in the table, narrow or broaden your search by changing the date range on the calendar to include the effectuation date (e.g., 01/01/2024). You may search any 1-12-month range in the past to view previously submitted applications
  - Please note: It may take up to three business days from submission for applications to display on Jarvis.