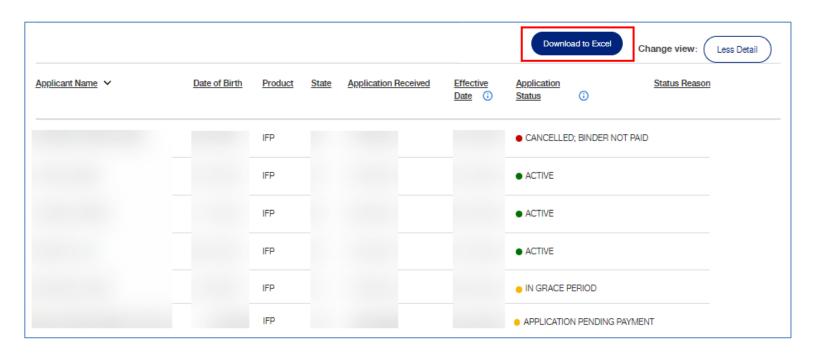

 Download application status activity as an Excel file to customize and filter to your needs by clicking Download to Excel

| 1  | А                                                        | В             | С       | D     | E                    | F              | G                         | Н                         |
|----|----------------------------------------------------------|---------------|---------|-------|----------------------|----------------|---------------------------|---------------------------|
| 1  | Application Status Report                                |               |         |       |                      |                |                           |                           |
| 2  | leport Generated By UHCJARVIS.COM 02/15/2024 at 01:56 PM |               |         |       |                      |                |                           |                           |
| 3  | MID:                                                     |               |         |       |                      |                |                           |                           |
| 4  | Effective Date : 11/01/2023 - 01/01/2024                 |               |         |       |                      |                |                           |                           |
| 5  |                                                          |               |         |       |                      |                |                           |                           |
| 6  |                                                          |               |         |       |                      |                |                           |                           |
| 7  | Applicant Name                                           | Date Of Birth | Product | State | Application Received | Effective Date | <b>Application Status</b> | <b>Application Reason</b> |
| 8  |                                                          |               | IFP     | TX    | 01/01/2024           | 01/01/2024     | ACTIVE                    |                           |
| 9  |                                                          |               | IFP     | FL    | 01/01/2024           | 01/01/2024     | ACTIVE                    |                           |
| 10 |                                                          |               | IFP     | TX    | 01/01/2024           | 01/01/2024     | ACTIVE                    |                           |
| 11 |                                                          |               | IFP     | FL    | 01/01/2024           | 01/01/2024     | ACTIVE                    |                           |
| 12 |                                                          |               | IFP     | TX    | 01/01/2024           | 01/01/2024     | ACTIVE                    |                           |
| 13 |                                                          |               | IFP     | FL    | 01/01/2024           | 01/01/2024     | ACTIVE                    |                           |

#### Application Status Definitions

Application Status results are updated in real-time, so it is recommended to check Applications frequently.

- APPLICATION PENDING PAYMENT
- ACTIVE
- CANCELLED; BINDER NOT PAID
- IN GRACE PERIOD
- TERMINATED; NON-PAYMENT OF PREMIUM\*
- VOLUNTARILY TERM
- VOLUNTARILY TERM PENDING