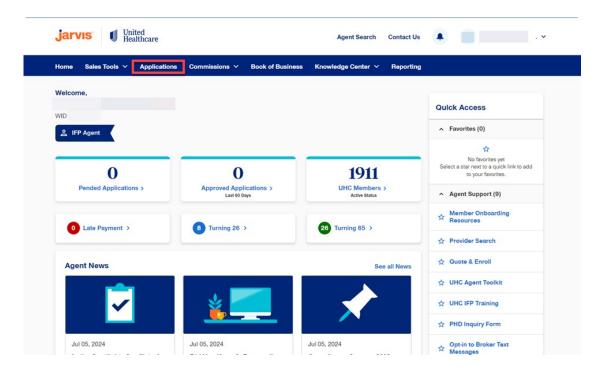

#### Accessing Applications

There are three easy ways to access application status in Jarvis:

- 1. Click **Applications** on the homepage welcome banner
- 2. Select **Applications** in the navigation toolbar
- 3. Through the homepage widget