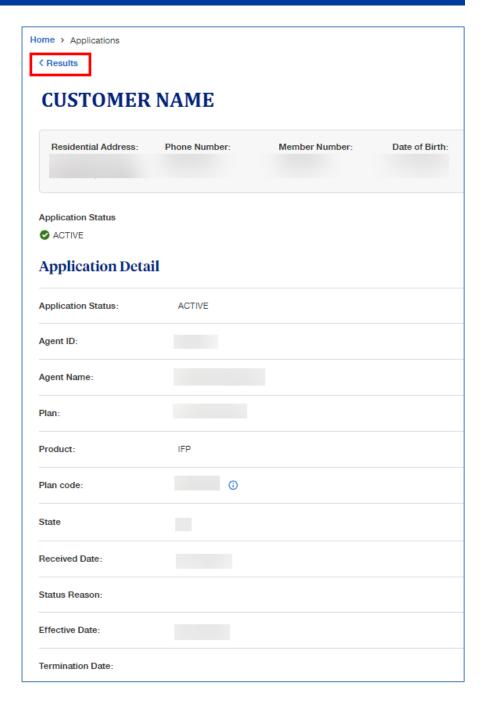

### **View Application Details**

- View details including customer address, phone number, member number, and date of birth
- Application Detail includes realtime enrollment and plan information
- Click Results near the upper-left corner of the page to return to Applications page