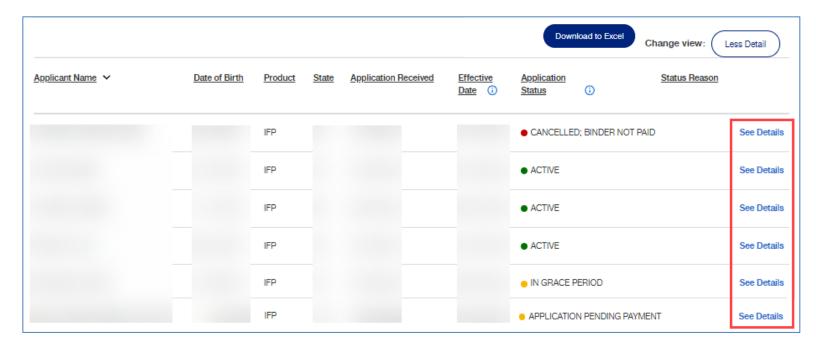

#### View Applications

When you scroll down on the Applications page, you will see an alphabetical list of your customer's applications. The results display the most recent activity over the last 60 days.

 Filtering your results using the applicant's name, ID number or state is recommended, as your results may have exceeded system display limitations

To view details of the application, click See Details

#### Application Status Definitions

Application Status results are updated in real-time, so it is recommended to check Applications frequently.

- APPLICATION PENDING PAYMENT
- ACTIVE
- CANCELLED; BINDER NOT PAID
- IN GRACE PERIOD
- TERMINATED; NON-PAYMENT OF PREMIUM\*
- VOLUNTARILY TERM
- VOLUNTARILY TERM PENDING